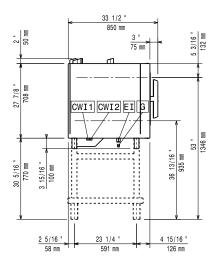

SkyLine PremiumS Natural Gas Combi Oven 6GN1/1, Green Version

Grid for whole duck (8 per grid - 1,8kg

· Wall mounted detergent tank holder

• Tray rack with wheels, 6 GN 1/1, 65mm

Tray rack with wheels 5 GN 1/1, 80mm