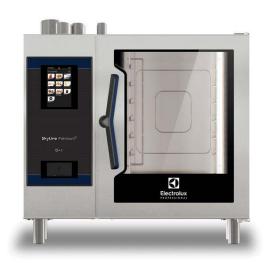

### 229770 (ECOG61T3G1)

SkyLine PremiumS combi boiler oven with touch screen control, 6x1/1GN, gas, 3 cooking modes (automatic, recipe program, manual), automatic cleaning, boiler in AISI 316, Green Version with 3-glass door

### Item No.

Combi oven with high resolution full touch screen interface, multilanguage

- Built-in steam generator (in s/s 316L) with real humidity control based upon Lambda Sensor
- OptiFlow air distribution system to achieve maximum performance with 7 fan speed levels
- SkyClean: Automatic and built-in self cleaning system with integrated descale of the steam generator. 5 automatic cycles (soft, medium, strong, extra strong, rinseonly) and green functions to save energy, water, detergent and rinse aid
- Cooking modes: Automatic (9 food families with 100+ different pre-installed variants); Programs (a maximum of 1000 recipes can be stored and organized in 16 different categories); Manual (steam, combi and convection cycles); Specialistic Cycles (regeneration, Low Temperature Cooking, proving, EcoDelta, Sous-Vide, Static-Combi, Pasteurization of pasta, dehydration, Food Safe Control and Advanced Food Safe Control)
- Special functions: MultiTimer cooking, Plan-n-Save to cut running costs, Make-it-Mine to customize interface, SkyHub to customize homepage, agenda MyPlanner, SkyDuo connection to SkyLine ChillerS, automatic backup mode to avoid downtime
- USB port to download HACCP data, programs and settings. Connectivity ready
- 6-point multi sensor core temperature probe
- Triple-glass door with double LED lights line
- Stainless steel construction throughout
- Supplied with n.1 tray rack 1/1 GN, 67 mm pitch.

### **Main Features**

- High resolution full touch screen interface (translated in more than 30 languages) - color-blind friendly panel.
- Built-in steam generator for highly precise humidity and temperature control according to the chosen settings.
- Real humidity control based upon Lambda Sensor to automatically recognize quantity and size of food for consistent quality results.
- Dry, hot convection cycle (25 °C 300 °C): ideal for low humidity cooking.
- Combination cycle (25 °C 300 °C): combining convected heat and steam to obtain humidity controlled cooking environment, accelerating the cooking process and reducing weight loss.
- Low temperature Steam cycle (25 °C 99 °C): ideal for sous-vide, re-thermalization and delicate cooking. Steam cycle (100 °C): seafood and vegetables. High temperature steam (25 °C - 130 °C).
- Automatic mode including 9 food families (meat, poultry, fish, vegetables, pasta/rice, eggs, savory and sweet bakery, bread, dessert) with 100+ different pre-installed variants. Through Automatic Sensing Phase the oven optimizes the cooking process according to size, quantity and type of food loaded to achieve the selected cooking result. Real time overview of the cooking parameters. Possibility to personalize and save up to 70 variants per family.
- Cycles+: Regeneration (ideal for banqueting on plate or rethermalizing on tray), Low Temperature Cooking (to minimize weight loss and maximize food quality) Patented US7750272B2 and related family, Proving cycle, EcoDelta cooking, cooking with food probe maintaining preset temperature difference between the core of the food and the cooking chamber, Sous-vide cooking, Static Combi (to reproduce traditional cooking from static oven), Pasteurization of pasta, Dehydration cycles (ideal for drying fruits, vegetables, meats, seafood), Food Safe Control (to automatically monitor safety of cooking process in compliance with HACCP hygienic standards) Patented US6818865B2 and related family, Advanced Food Safe Control (to drive the cooking with pasteurization factor).
- Programs mode: a maximum of 1000 recipes can be stored in the oven's memory, to recreate the exact same recipe at any time. The recipes can be group in 16 different categories to better organize the menu. 16-step cooking programs also available.
- MultiTimer function to manage up to 20 different cooking cycles at the same time, improving flexibility and ensuring excellent cooking results. Can be saved up to 200 MultiTimer programs.
- Fan with 7 speed levels from 300 to 1500 RPM and reverse rotation for optimal evenness. Fan stops in less than 5 seconds when door is opened.
- 6-point multi sensor core temperature probe for maximum precision and food safety.
- Pictures upload for full customization of cooking cycles.
- Automatic fast cool down and pre-heat function.