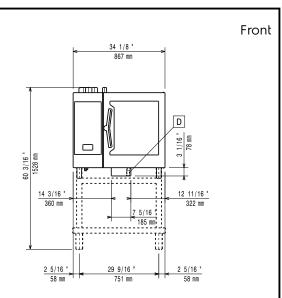

SkyLine PremiumS Natural Gas Combi Oven 6GN1/1, Green Version

Grid for whole duck (8 per grid - 1,8kg

· Wall mounted detergent tank holder

• Tray rack with wheels, 6 GN 1/1, 65mm

Tray rack with wheels 5 GN 1/1, 80mm